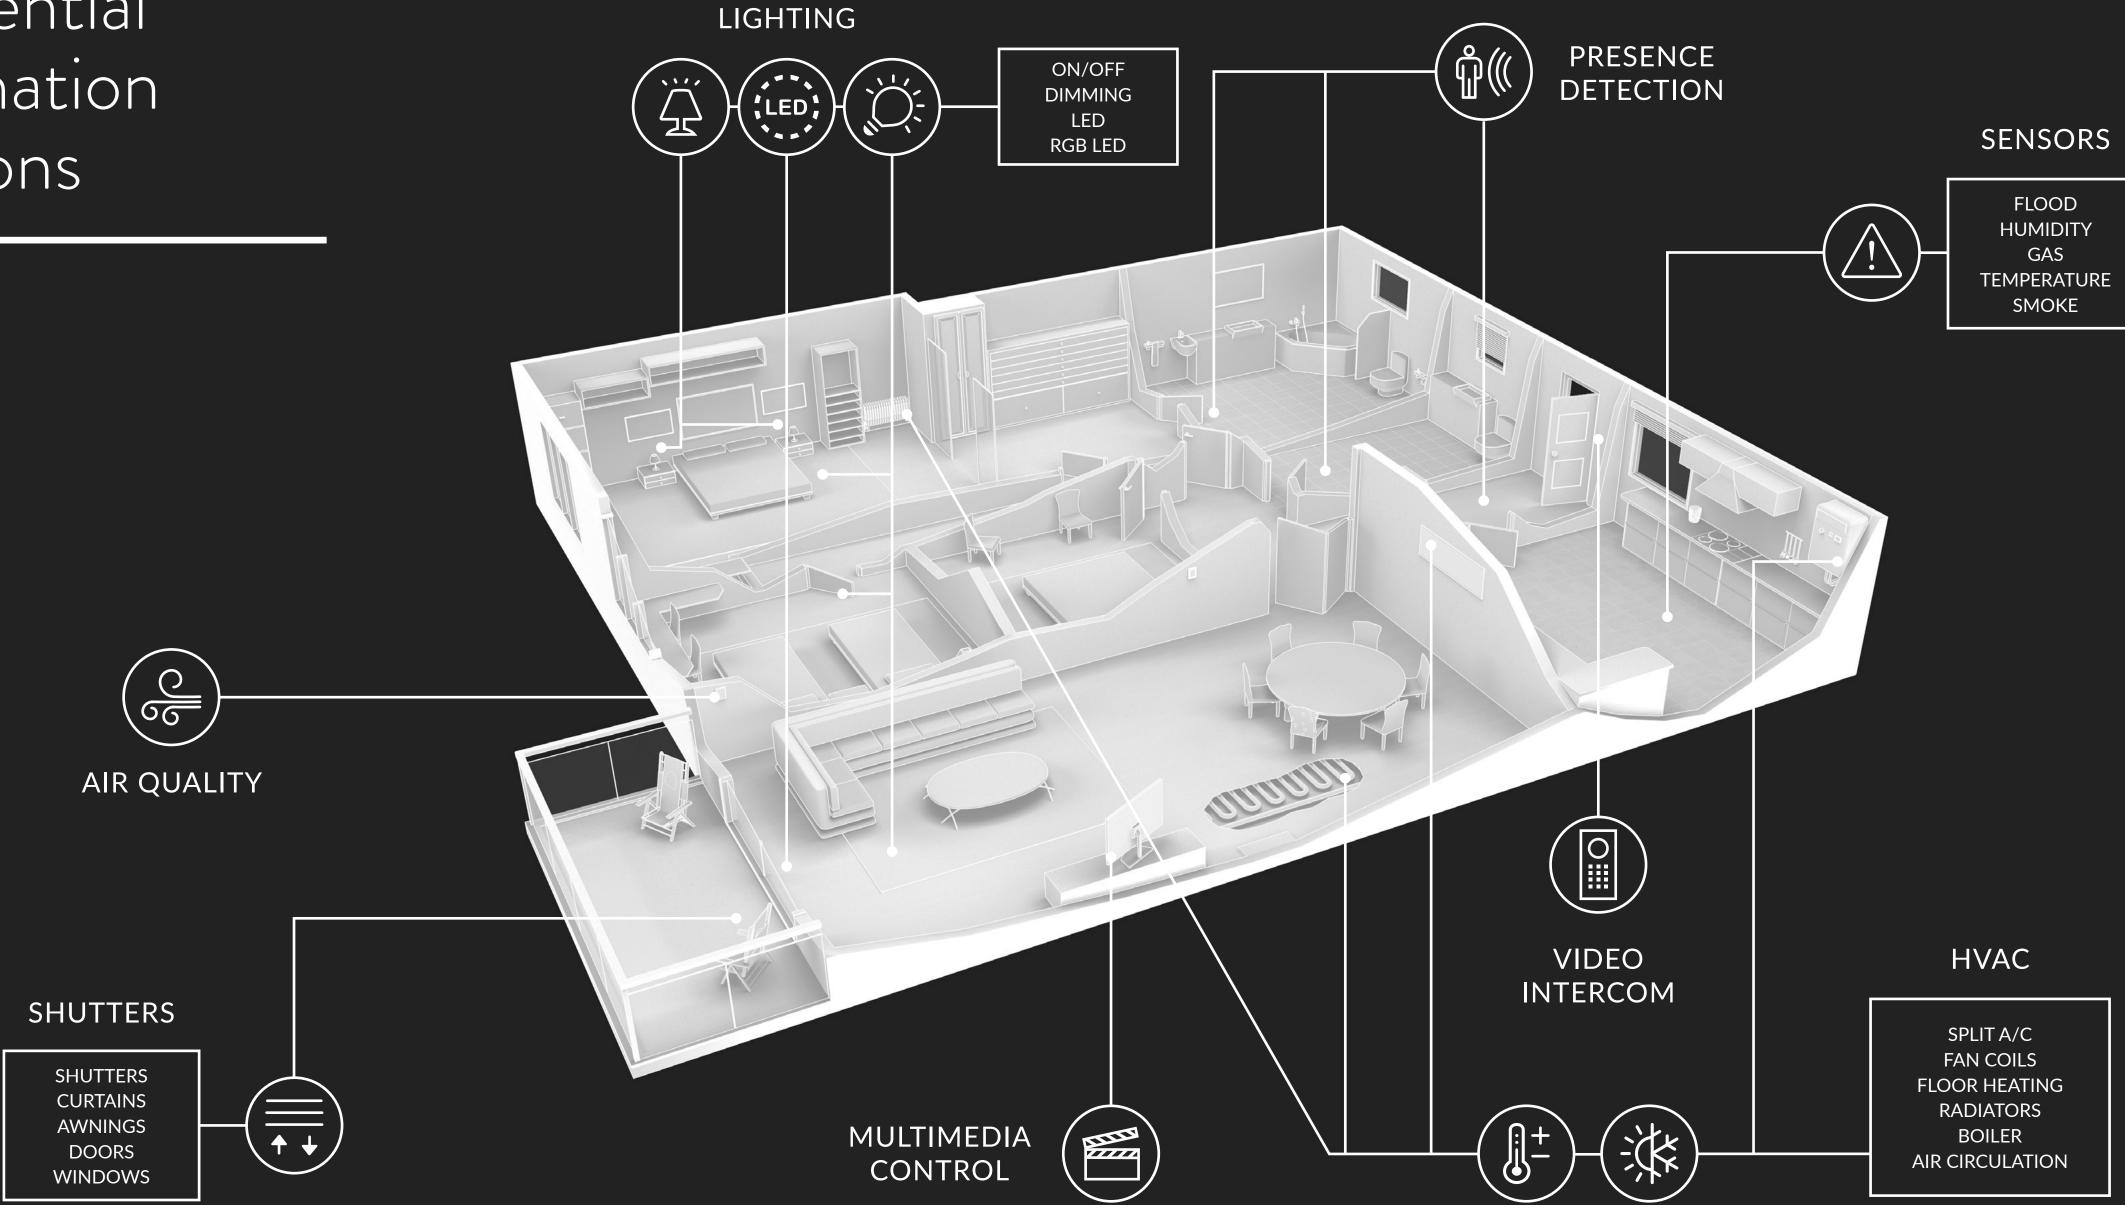

#### Residential automation solutions

You'll love being home. Home, sweet home

#### Owner benefits

- Comfort
- Energy monitoring
- Energy savings
- Remote control (air conditioning, lighting, etc.) via mobile apps
- Voice control
- Scene activation and configuration (welcome home, goodbye, relax, etc.)
- Real time notifications on your mobile device (gas, flood, smoke, etc.)

# Solar shading

Light is vital energy.

- Adaptation to natural light levels reducing glare
- Control of blinds, curtains and awnings
- Avoid solar damage to interiors
- Adjustment according to energy management needs
- Scene integration

# Lighting control

#### LED technology based lighting.

- Scenes/Moods
- Dimming
- DALI lighting control
- RGB/RGBW control

### HVAC Management

Feel the benefits of a comfortable indoor environment.

- Control of air conditioning systems
- Mechanical ventilation control
- Air quality and humidity mangement
- Bidirectional interfaces for most manufacturers (Daikin<sup>®</sup>, Mitsubishi<sup>®</sup>, Fujitsu<sup>®</sup>, Toshiba<sup>®</sup>, LG...)
- UFH and radiator control

# Energy efficiency

- Energy monitoring; electricity, water and gas
- Consumption visualization allowing end users to make an efficient use of energy
- Automatic operation based on consumption

#### Multimedia

- Integration of AV systems
- Music playback from smartphones or tablets
- Integration with TV, YouTube<sup>®</sup>, Spotify<sup>®</sup>, and other streaming services

### Video door entry

- Door entry system integrated in the touch panel
- Single and multi dwelling developments
- Smartphone app for remote operation