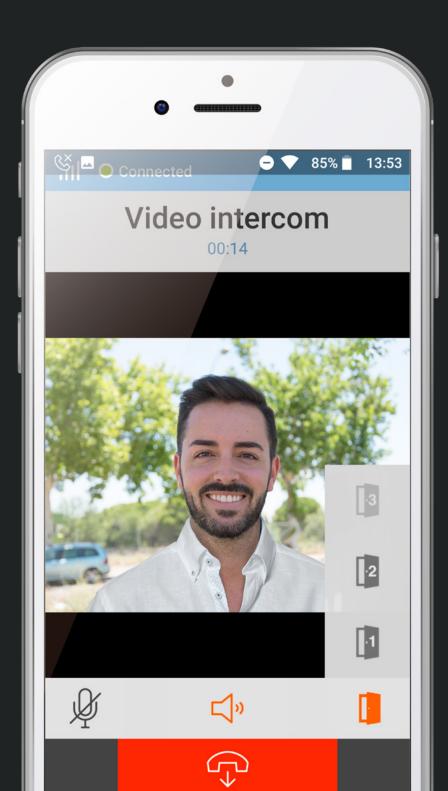

### Video door entry

- Door entry system integrated in the touch panel
- Single and multi dwelling developments
- Smartphone app for remote operation

#### Guest benefits

- Receive hotel announcements on touch panels (welcome, offers, etc.)
- Control of room elements to enhance well-being and comfort (adjust temperature, lighting, moods, etc.)
- Access the room via smartphone (access control)
- Audio playback from guest's mobile phone
- Operate do not disturb (DND) and make up the room (MUR) from the control panel