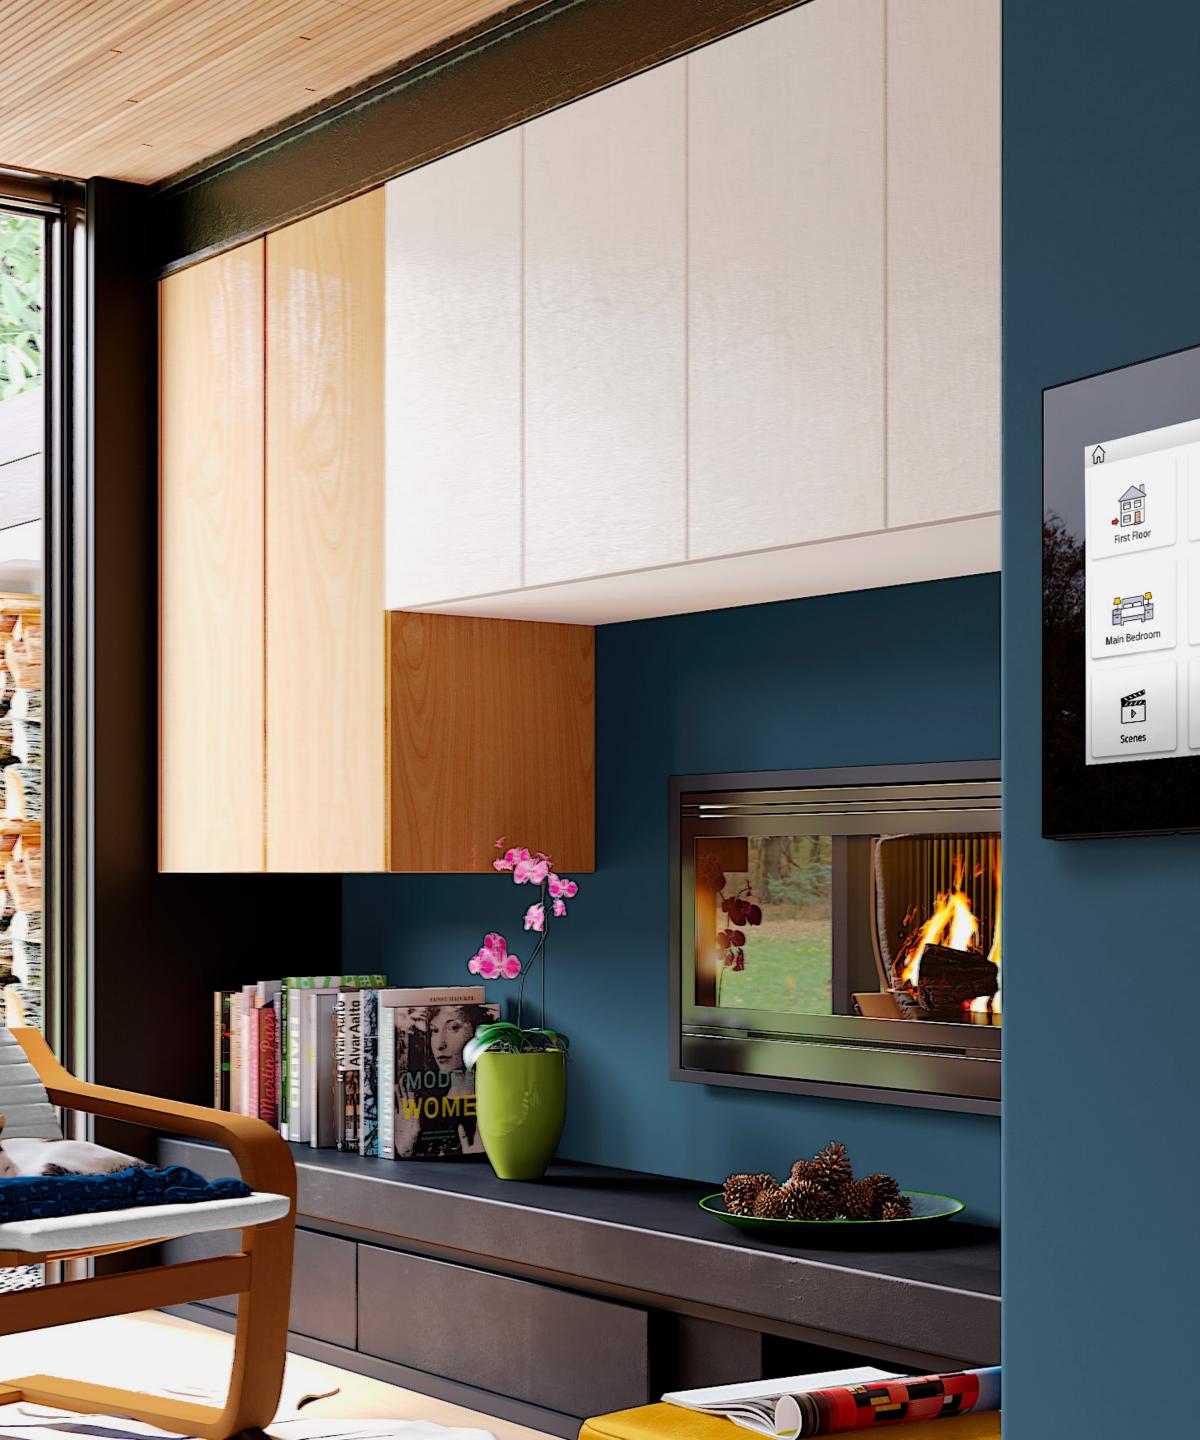

#### Complete solutions

Scalable solutions adapted to the building and its needs; everything from basic to complete control.

Touch panels, push-buttons and electrical accessories

- Fully customizable
- Latest technology and design
- Centralized or distributed control adapted to the project needs

### HVAC Management

Feel the benefits of a comfortable indoor environment.

- Control of air conditioning systems
- Mechanical ventilation control
- Air quality and humidity mangement
- Bidirectional interfaces for most manufacturers (Daikin<sup>®</sup>, Mitsubishi<sup>®</sup>, Fujitsu<sup>®</sup>, Toshiba<sup>®</sup>, LG...)
- UFH and radiator control