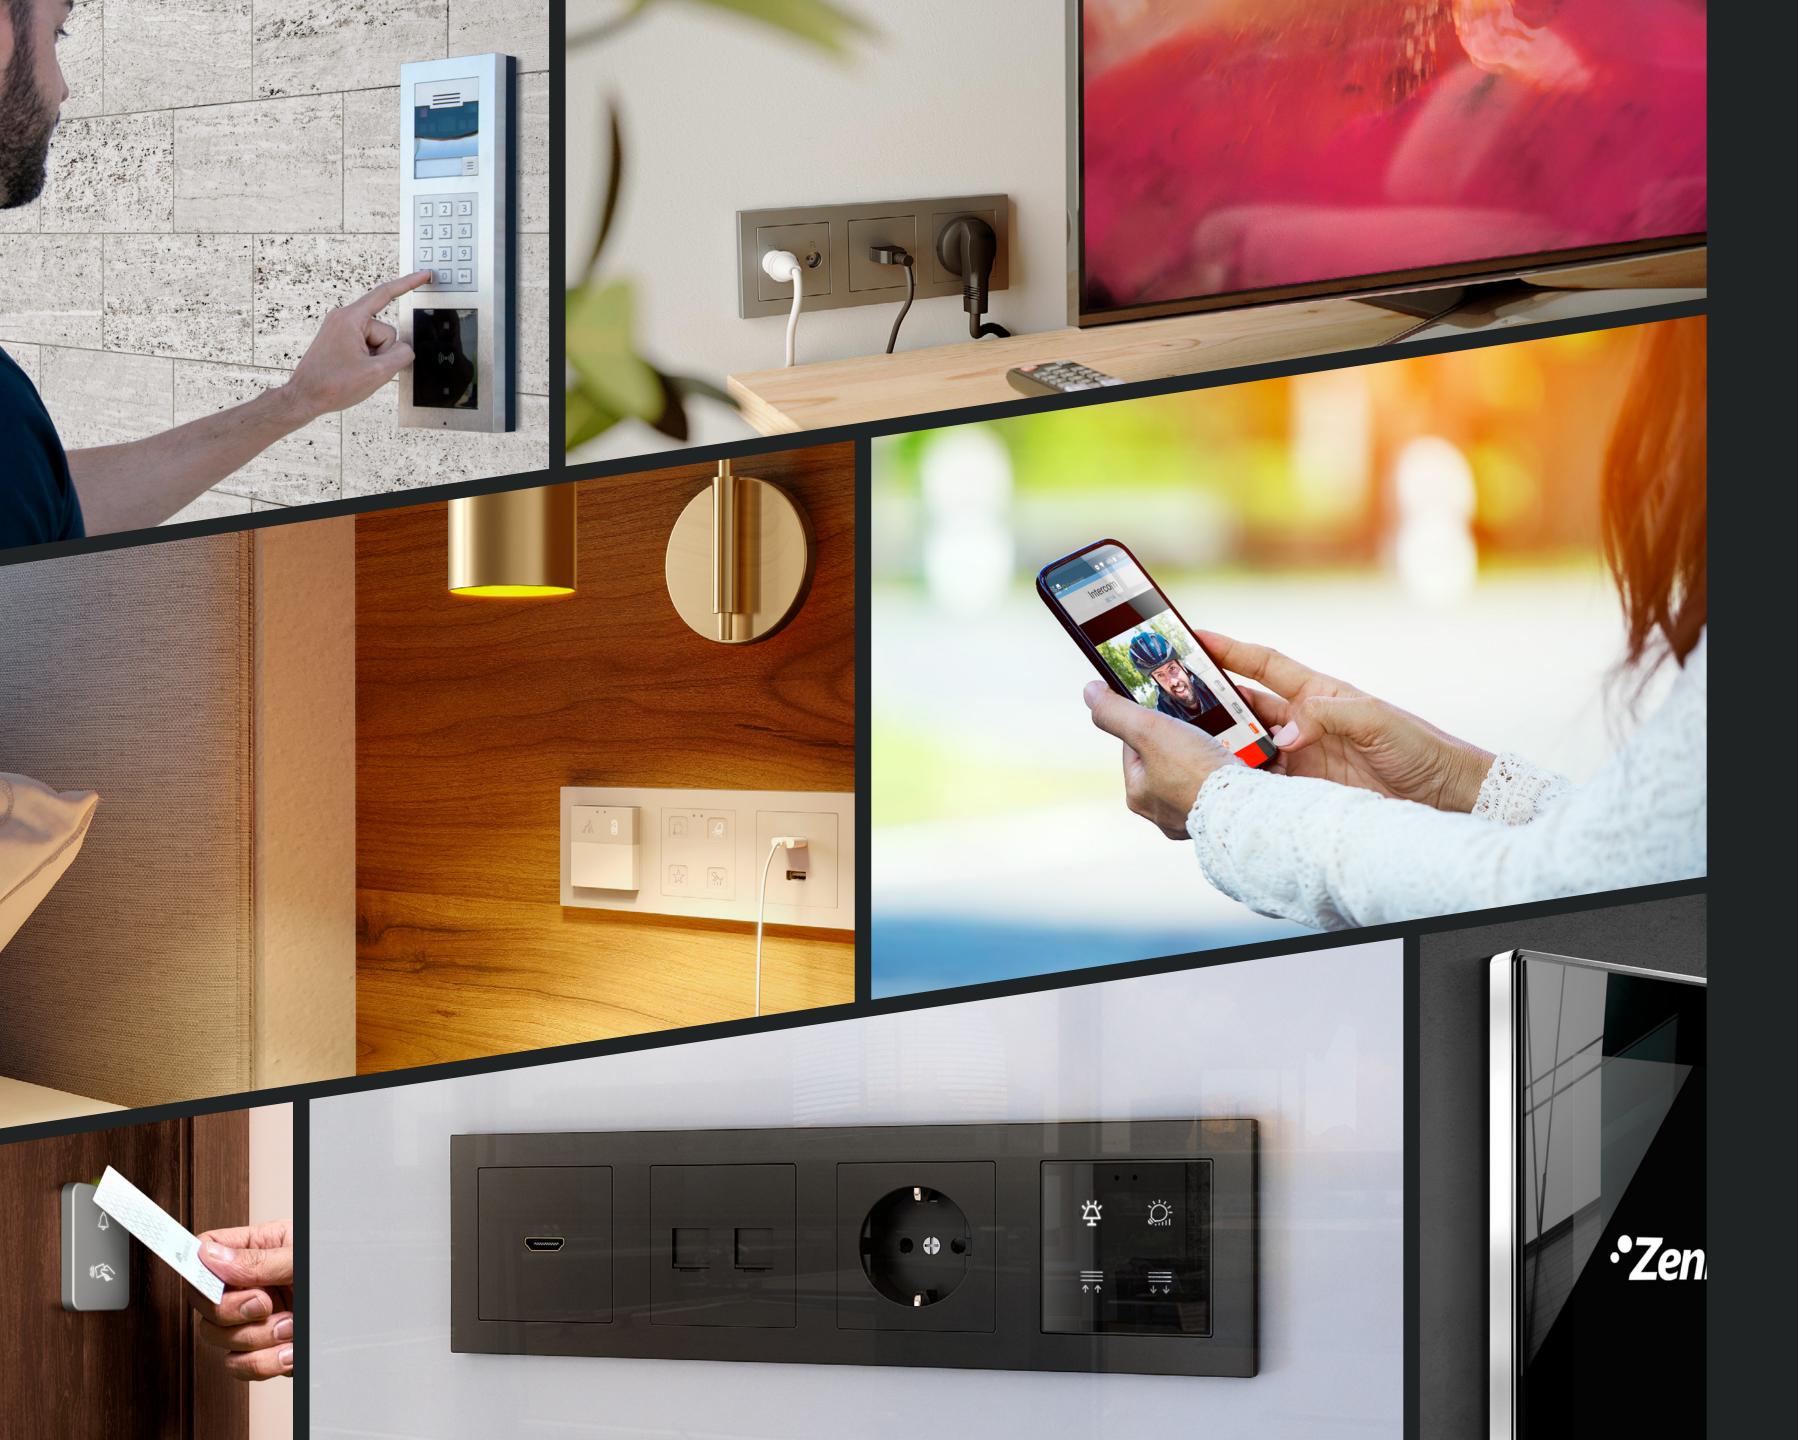

#### Guest benefits

- Receive hotel announcements on touch panels (welcome, offers, etc.)
- Control of room elements to enhance well-being and comfort (adjust temperature, lighting, moods, etc.)
- Access the room via smartphone (access control)
- Audio playback from guest's mobile phone
- Operate do not disturb (DND) and make up the room (MUR) from the control panel

#### Owner benefits

- Comfort
- Energy monitoring
- Energy savings
- Remote control (air conditioning, lighting, etc.) via mobile apps
- Voice control
- Scene activation and configuration (welcome home, goodbye, relax, etc.)
- Real time notifications on your mobile device (gas, flood, smoke, etc.)

#### Complete solutions

Scalable solutions adapted to the building and its needs; everything from basic to complete control.

Touch panels, push-buttons and electrical accessories

- Fully customizable
- Latest technology and design
- Centralized or distributed control adapted to the project needs

### Video door entry

- Door entry system integrated in the touch panel
- Single and multi dwelling developments
- Smartphone app for remote operation

#### Access control

- Access via NFC cards or smartphone via bluetooth (online check-in)
- Room access management depending on room occupancy and selected DND mode
- PMS and guest room management system integration (lighting, HVAC, etc.)