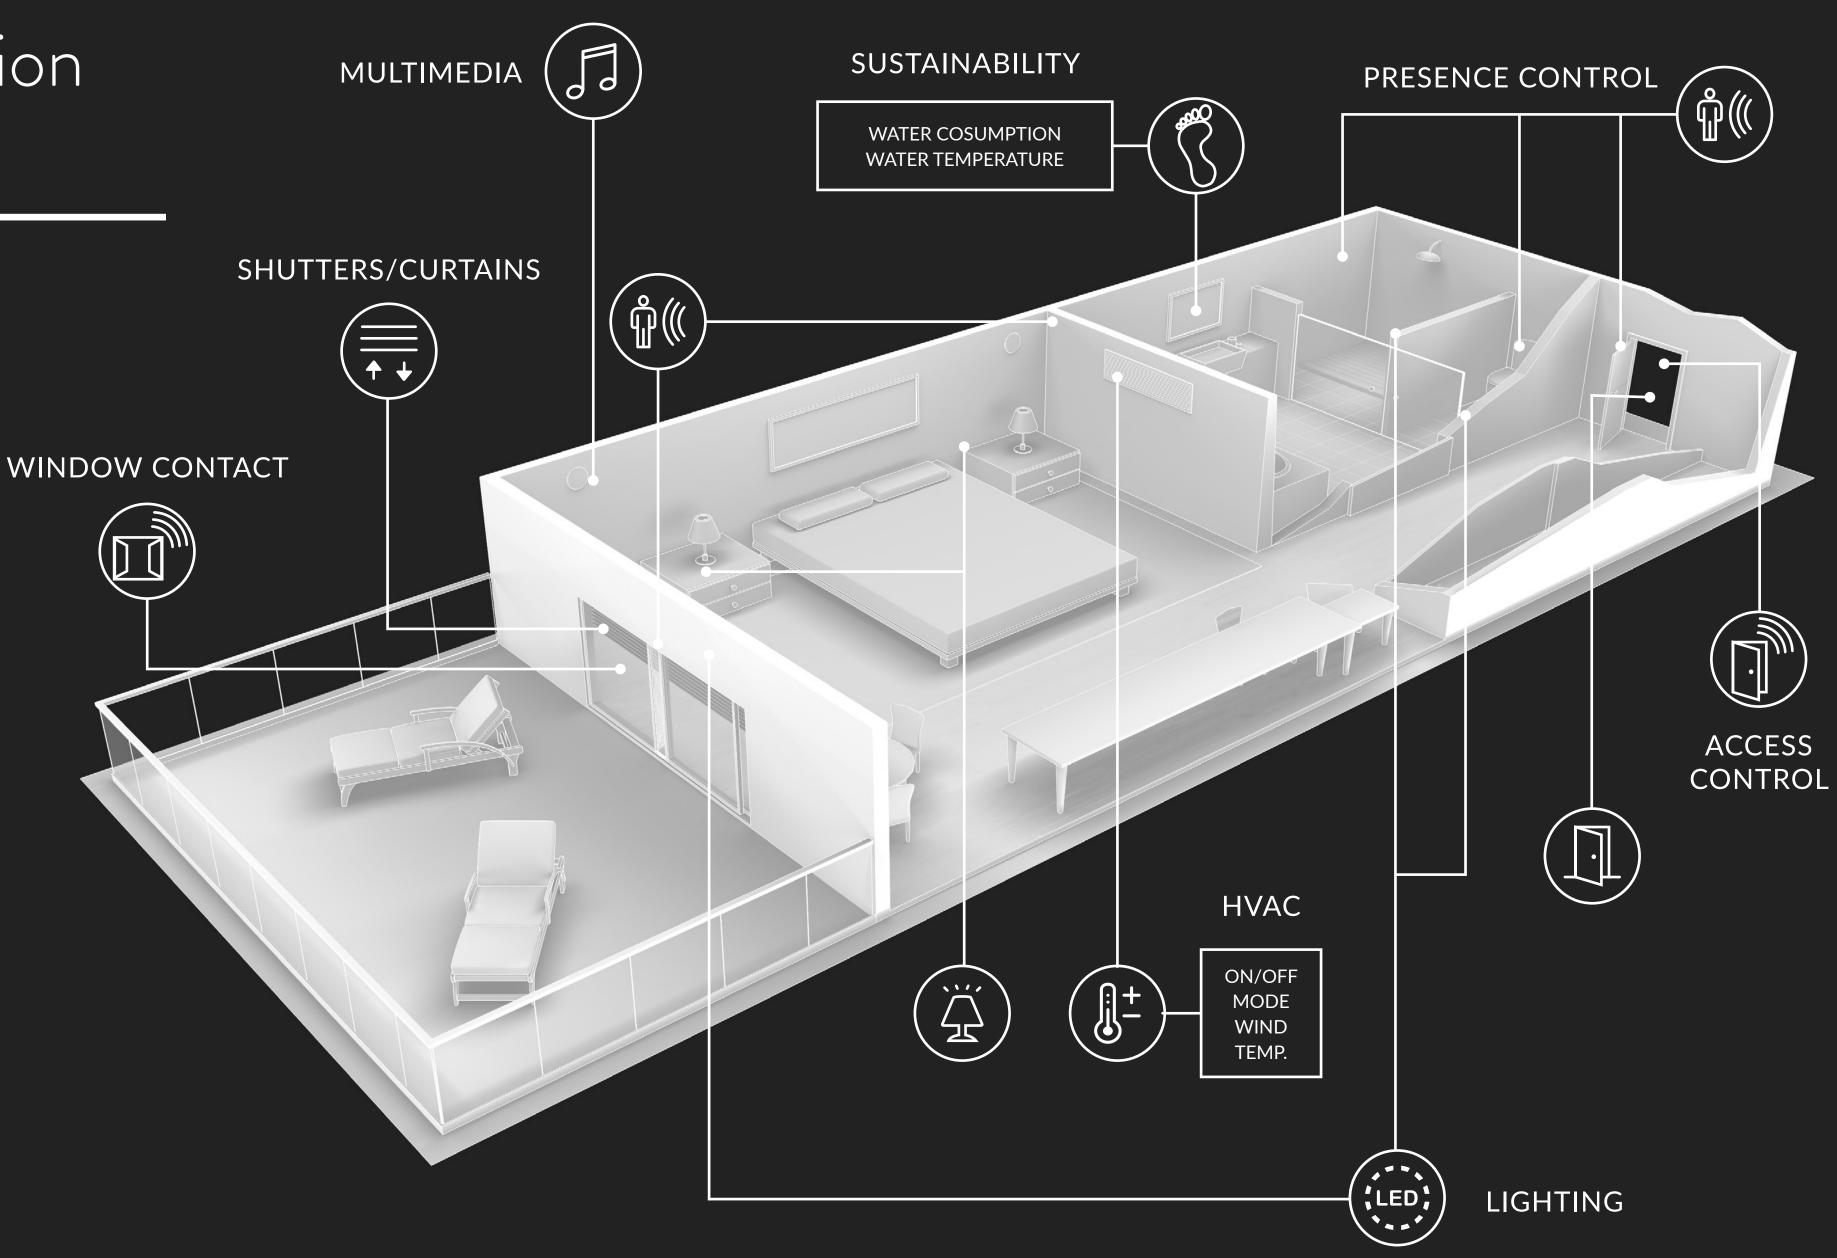

# Hotel automation solutions

#### Guest benefits

- Receive hotel announcements on touch panels (welcome, offers, etc.)
- Control of room elements to enhance well-being and comfort (adjust temperature, lighting, moods, etc.)
- Access the room via smartphone (access control)
- Audio playback from guest's mobile phone
- Operate do not disturb (DND) and make up the room (MUR) from the control panel

#### The smart hotel, the perfect stay