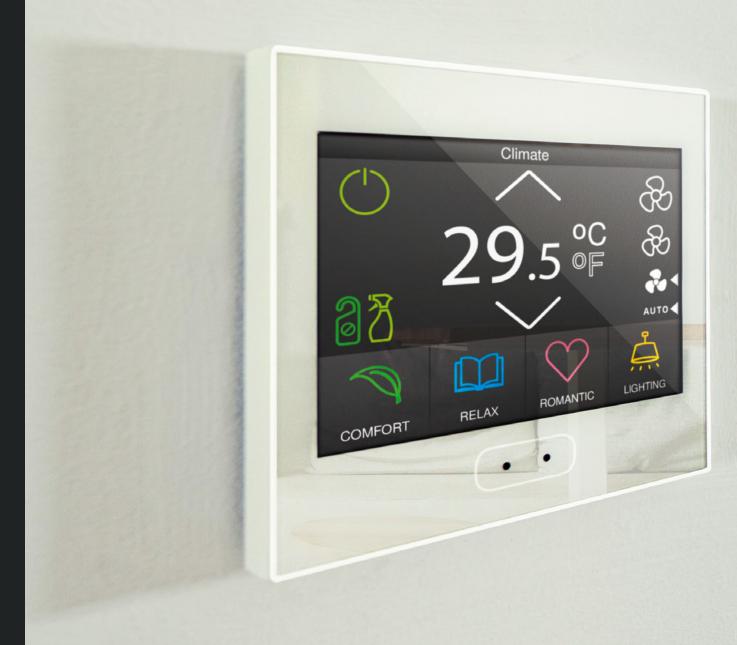

### HVAC Management

Feel the benefits of a comfortable indoor environment.

- Control of air conditioning systems
- Mechanical ventilation control
- Air quality and humidity mangement
- Bidirectional interfaces for most manufacturers (Daikin<sup>®</sup>, Mitsubishi<sup>®</sup>, Fujitsu<sup>®</sup>, Toshiba<sup>®</sup>, LG...)
- UFH and radiator control

#### Owner benefits

- Comfort
- Energy monitoring
- Energy savings
- Remote control (air conditioning, lighting, etc.) via mobile apps
- Voice control
- Scene activation and configuration (welcome home, goodbye, relax, etc.)
- Real time notifications on your mobile device (gas, flood, smoke, etc.)