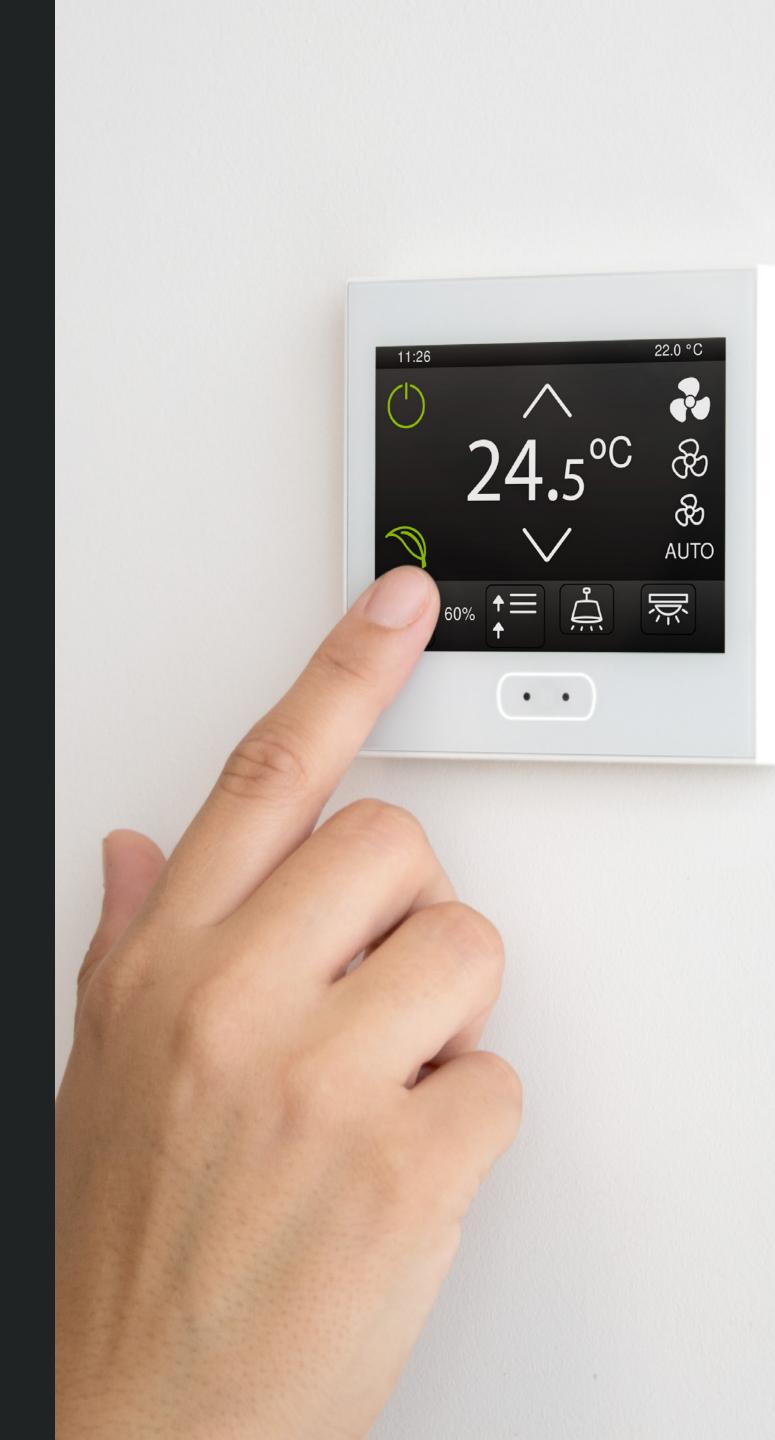

### HVAC Management

Feel the benefits of a comfortable indoor environment.

- Control of air conditioning systems
- Mechanical ventilation control
- Air quality and humidity mangement
- Bidirectional interfaces for most manufacturers (Daikin<sup>®</sup>, Mitsubishi<sup>®</sup>, Fujitsu<sup>®</sup>, Toshiba<sup>®</sup>, LG...)
- UFH and radiator control