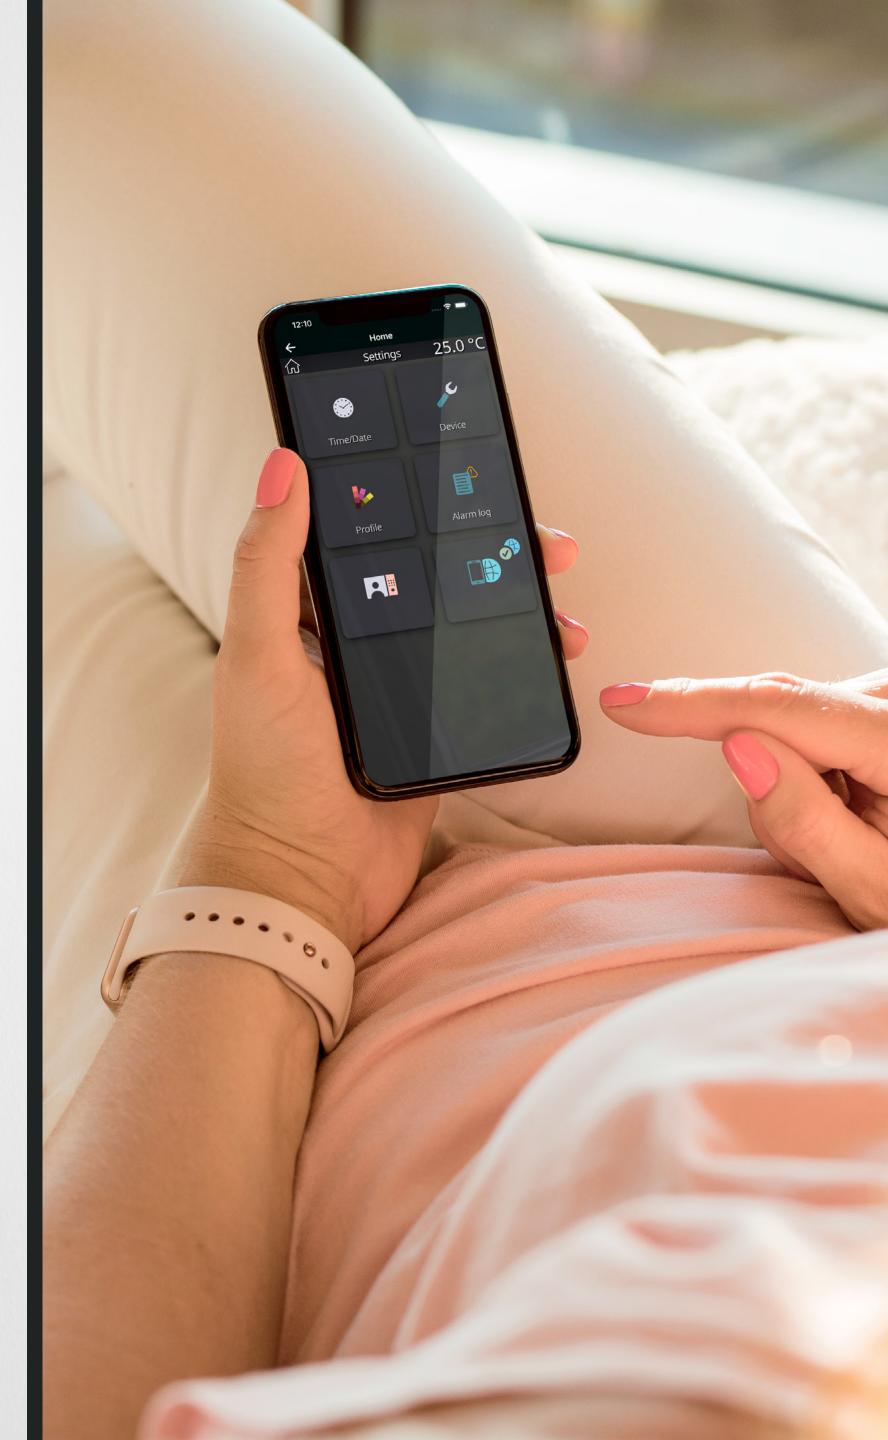

# Mobile apps

- Visualization and control app for smartphone and tablets
- Anywhere, anytime