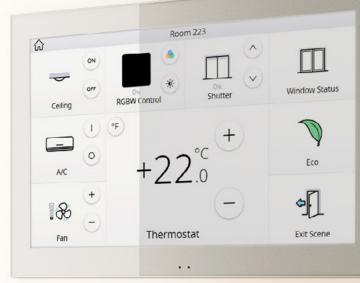

#### Full customization

Touch panels, push-buttons and electrical accessories can combine with any environment and decoration.

Additional functionalities

More and more powerful features to enhance user experience.

#### Complete solutions

Scalable solutions adapted to the building and its needs; everything from basic to complete control.

Touch panels, push-buttons and electrical accessories

- Fully customizable
- Latest technology and design
- Centralized or distributed control adapted to the project needs