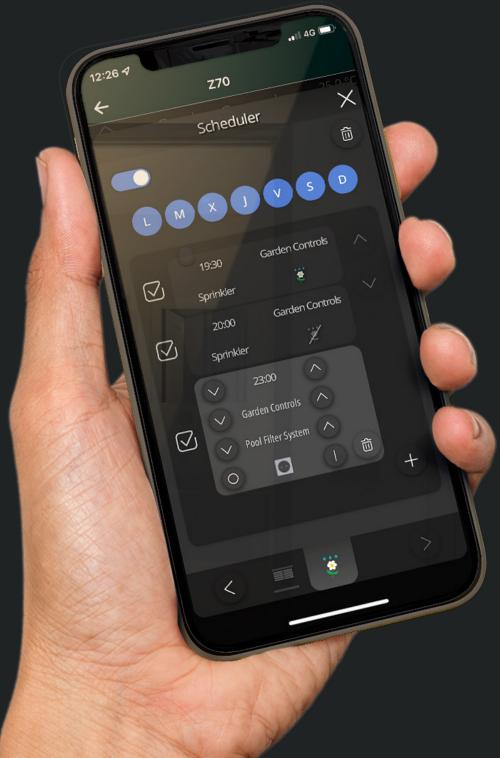

# Mobile apps

- Visualization and control app for smartphone and tablets
- Anywhere, anytime

#### Owner benefits

- Comfort
- Energy monitoring
- Energy savings
- Remote control (air conditioning, lighting, etc.) via mobile apps
- Voice control
- Scene activation and configuration (welcome home, goodbye, relax, etc.)
- Real time notifications on your mobile device (gas, flood, smoke, etc.)